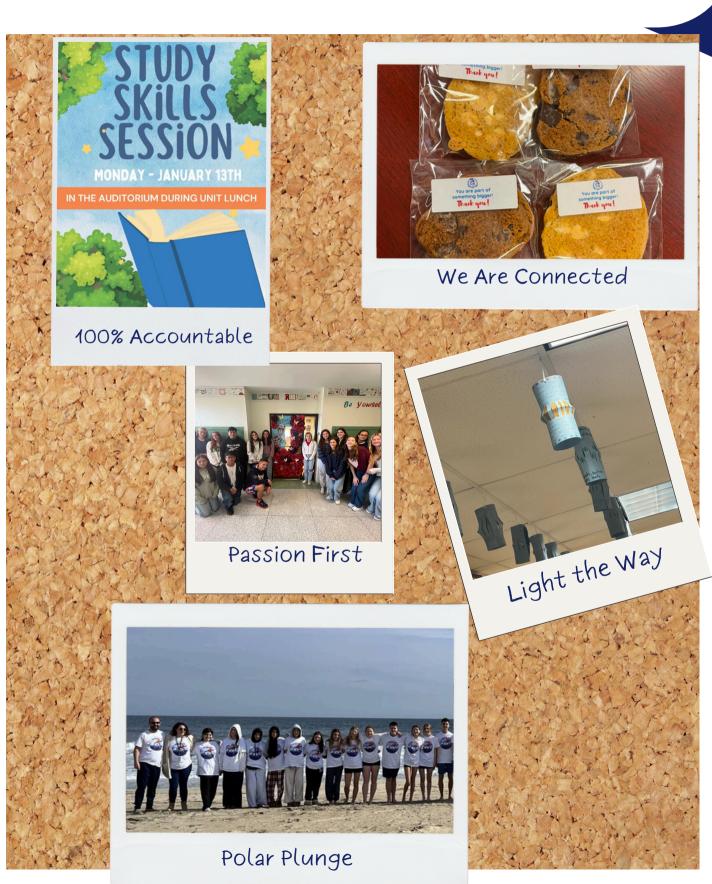

#### **WALL HIGH SCHOOL**

UNIQUE SHOWCASE

INTERMEDIATE:

<u>Underground Spirit</u>

<u>Week & Different Lens</u>

WALL HIGH SCHOOL:
Polar Plunge &
Community Centered
Leadership