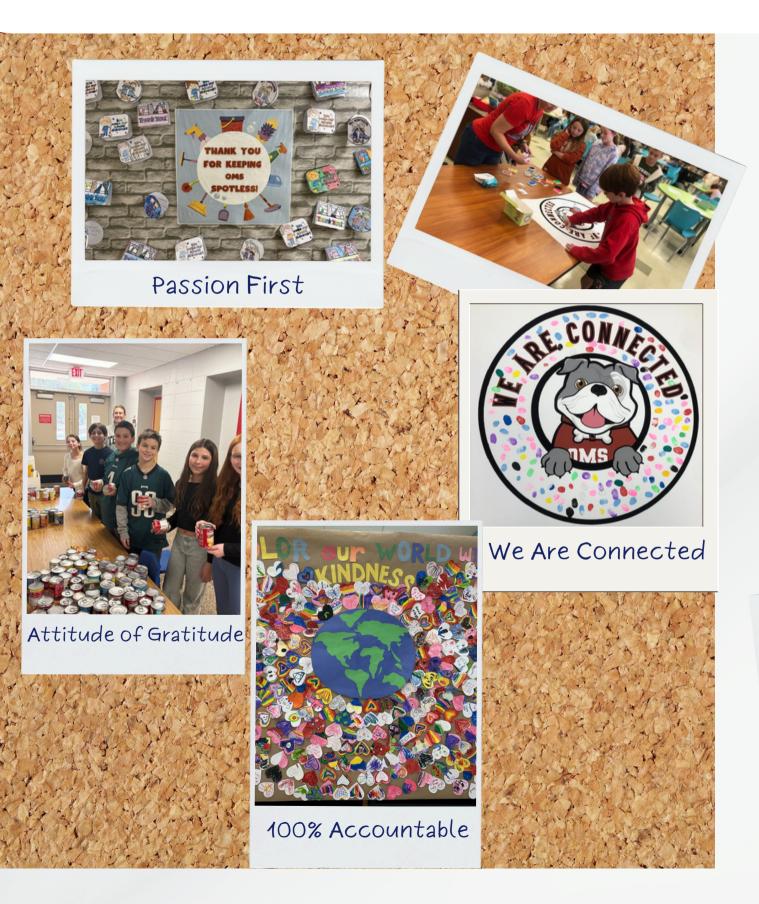

Presented by

Tiffany Steiner, Director of Wellness

Cailyn Gilvary, District SELect Leader





November-Passion First

December- We Are Connected

January- 100% Accountable

February- Attitude of Gratitude

# Mid-Year Showcase OUR WORK

- K-8 instruction of ALL components of each mindset
- Wellness Webinars
- Mindset Mentors
- Wellness in the Works 2.0
- BTSN: Community Social: Meet and Greet With Community Agencies
- BTSN: Everything Is Possible: Building Resilient Youth
- Family Nights: We Are Connected: Parent Partnerships and Community Supports
- Community Provider Panel

#### **ALLENWOOD**

### **CENTRAL SCHOOL**





**UNIQUE SHOWCASE** 

ALLENWOOD:
Mindset Mentors &
Service Learning

CENTRAL:
Community Outreach &
Inclusive Opportunities

#### **OLD MILL**

#### **WEST BELMAR**





**UNIQUE SHOWCASE** 

OLD MILL:
The SOUPer Bowl &
Cultural Celebrations

WEST BELMAR:
Caught Being Kind &
Community
Partnerships

#### INTERMEDIATE

#### **WALL HIGH SCHOOL**





UNIQUE SHOWCASE

INTERMEDIATE:

<u>Underground Spirit</u>

<u>Week & Different Lens</u>

WALL HIGH SCHOOL:
Polar Plunge &
Community Centered
Leadership





## What's Up Next



**MINDSET:** Live to Give



**INSTRUCTION:** 3 Lessons and 1 Wellness Webinar



**PARENT ENGAGEMENT:** We Are Connected Family Night: Supporting Your Child's Executive Functioning on February 27th at 5:30 at WIS.



**COMMUNITY:** Wellness in the Works Volume 6 & Wellness Website



**LEADERSHIP:** Read Across Wall Township and 7 Mindset Selection: Ask Me Which Mindset