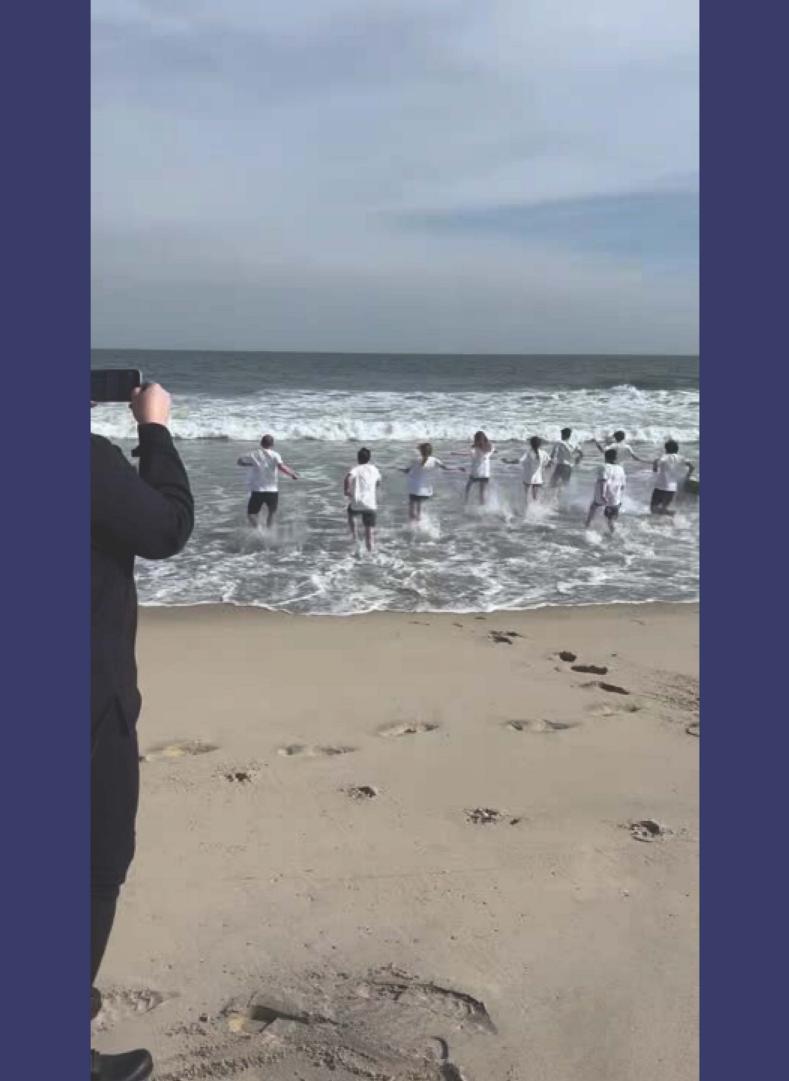

#### **WALL HIGH SCHOOL**

UNIQUE SHOWCASE

INTERMEDIATE:

<u>Underground Spirit</u>

<u>Week & Different Lens</u>

WALL HIGH SCHOOL:
Polar Plunge &
Community Centered
Leadership