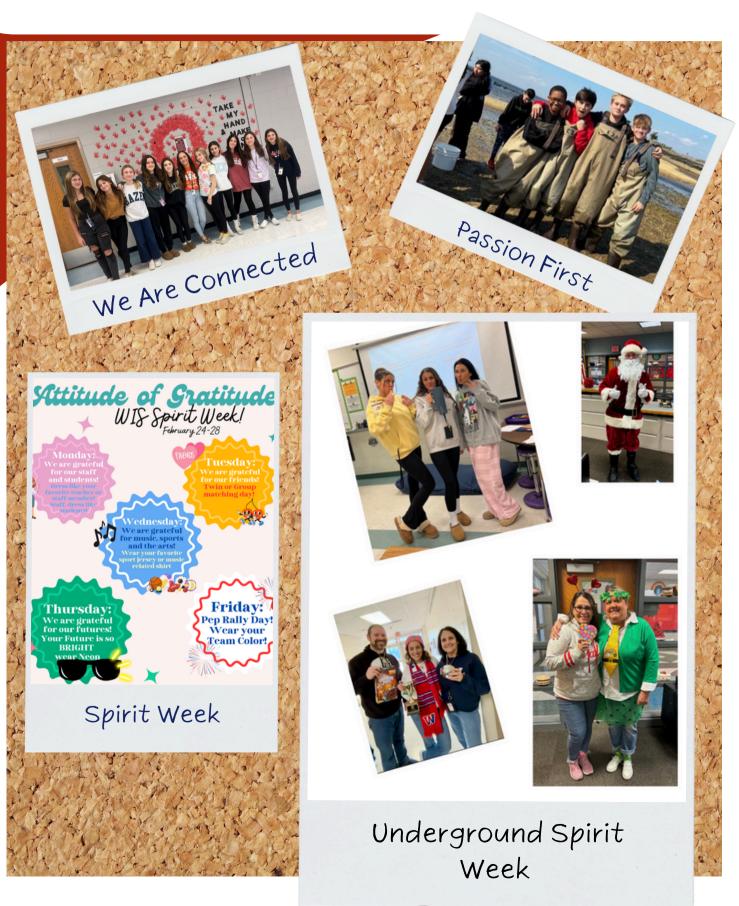

#### **WALL HIGH SCHOOL**

UNIQUE SHOWCASE

INTERMEDIATE:

<u>Underground Spirit</u>

<u>Week & Different Lens</u>

WALL HIGH SCHOOL:
Polar Plunge &
Community Centered
Leadership